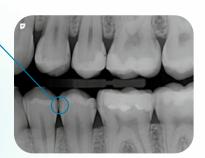

### The key features

The scope of delivery includes everything you need to scan IQ image plates in sizes 0 and 2.

Glass display

The high-resolution colour display offers a very user-friendly interface.

Thanks to PCS technology, the VistaScan Mini Easy 2.0 is capable of reliably displaying even early stages of caries lesions or the finest of bone structures.