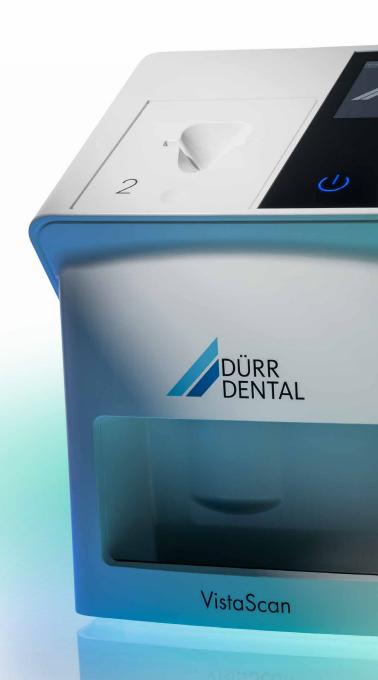

# VistaScan Mini Easy 2.0 - plug into the future

## Ready for Dental Practice 2.0

Not only does the new VistaScan Mini Easy 2.0 feature a pioneering design, it also boasts state-of-the-art technology. It works with the latest image plate technology and enables numerous new Al functions in conjunction with the VistaScan IQ image plate. Combined with the superior image quality of the tried-and-tested PCS technology, it ensures that your practice is well equipped for the future.

### The key features

The scope of delivery includes everything you need to scan IQ image plates in sizes 0 and 2.

Glass display

The high-resolution colour display offers a very user-friendly interface.

Thanks to PCS technology, the VistaScan Mini Easy 2.0 is capable of reliably displaying even early stages of caries lesions or the finest of bone structures.