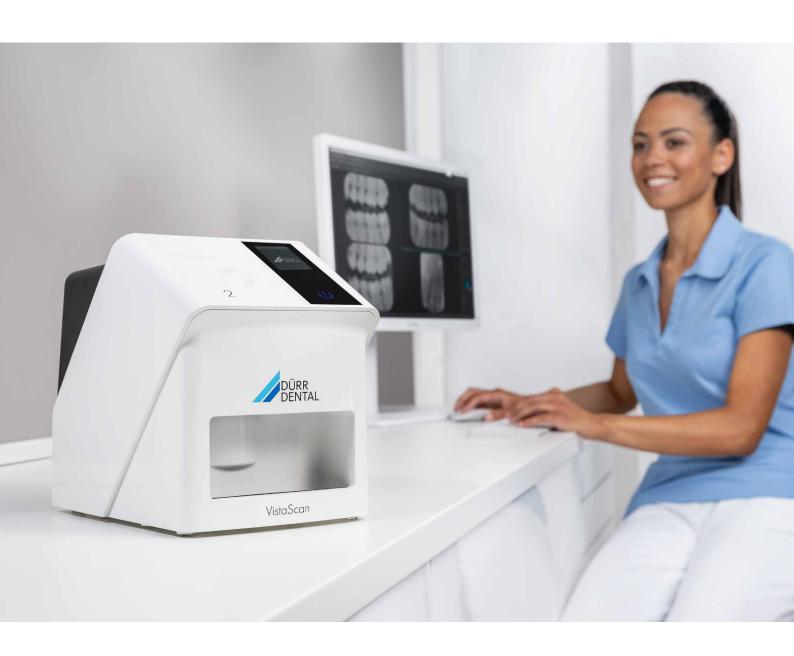

## Ready for Dental Practice 2.0

Not only does the new VistaScan Mini Easy 2.0 feature a pioneering design, it also boasts state-of-the-art technology. It works with the latest image plate technology and enables numerous new Al functions in conjunction with the VistaScan IQ image plate. Combined with the superior image quality of the tried-and-tested PCS technology, it ensures that your practice is well equipped for the future.

### Quality and efficiency demand intelligent functions

The VistaScan Mini Easy 2.0 works with VistaScan IQ image plates to ensure that it lives up to its full potential. Alongside the triedand-tested technology and outstanding image quality, this combination offers a wide range of new features that noticeably improve user friendliness, efficiency and reliability.