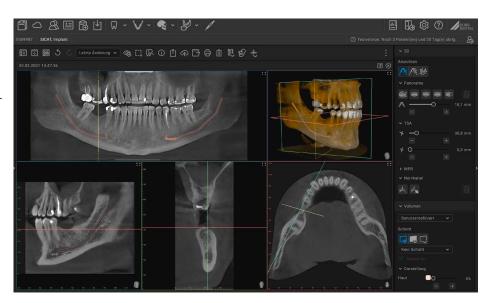

### VistaSoft 3D

The package comes with a full 2D and 3D X-ray licence for VistaSoft, which allows you to view 2D and 3D image data and perform diagnoses – even without your own dedicated CBCT device

Website