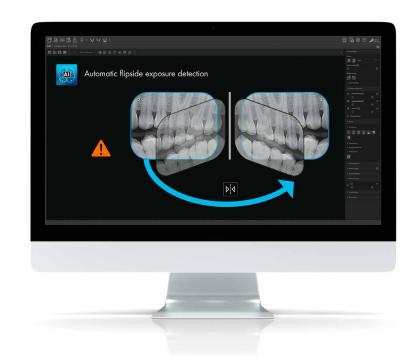

### Flip side exposure detection

VistaSoft AI automatically detects potential cases where the image plate has been exposed on the wrong side and informs the user accordingly.

Website