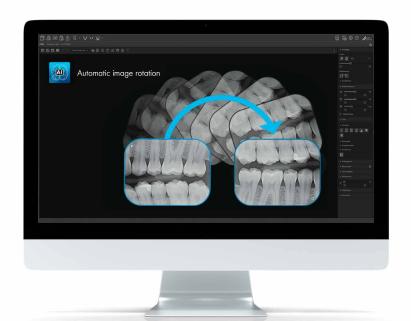

### Automatic image rotation

VistaSoft uses an algorithm based on artificial intelligence to check the orientation of intraoral X-ray images using the anatomical features shown and corrects the rotation of the image automatically if needed. This will save you valuable time.