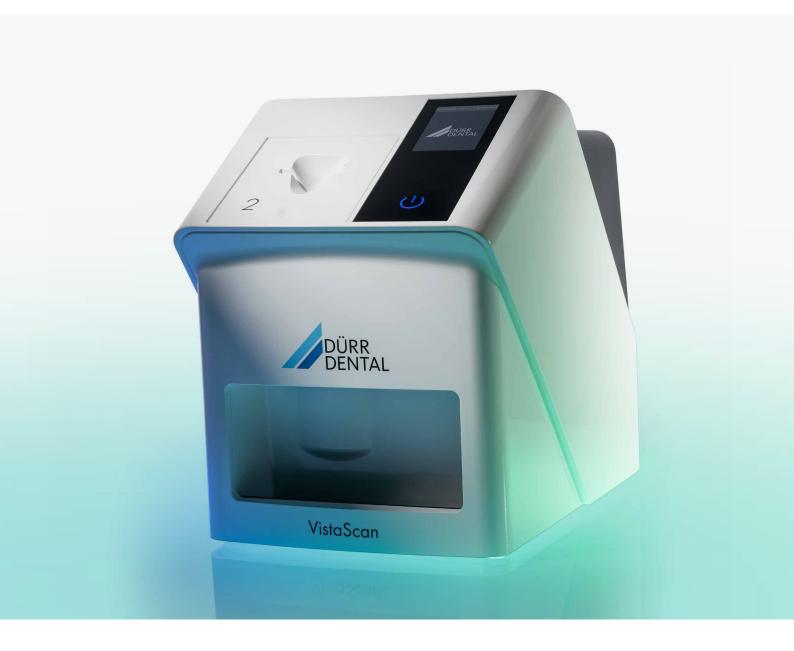

# VistaScan Mini Easy 2.0 - plug into the future

### The key features

The scope of delivery includes everything you need to scan IQ image plates in sizes 0 and 2.

Glass display

The high-resolution colour display offers a very user-friendly interface.

Thanks to PCS technology, the VistaScan Mini Easy 2.0 is capable of reliably displaying even early stages of caries lesions or the finest of bone structures.