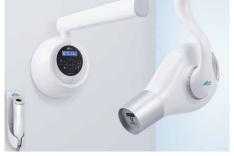

### VistaIntra X-ray generator

Perfectly tailored for a digital workflow with an image plate or sensor. Can also be used in the traditional manner.