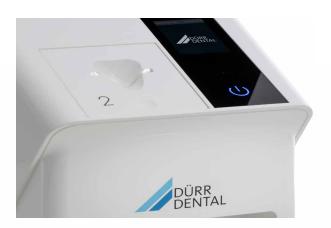

### The key features

The scope of delivery includes everything you need to scan IQ image plates in sizes 0 and 2.

Glass display

The high-resolution colour display offers a very user-friendly interface.

Thanks to PCS technology, the VistaScan Mini Easy 2.0 is capable of reliably displaying even early stages of caries lesions or the finest of bone structures.

### Simple connection

The LAN interface makes it easy to integrate the VistaScan Mini Easy 2.0 into a network.