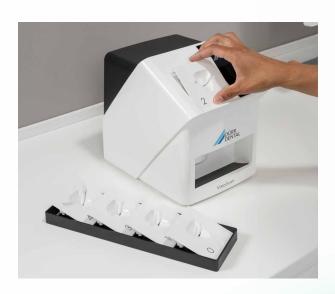

### Quick and easy scanning

The Easy Feed concept allows image plates to be scanned very quickly, one after the other. The VistaScan Mini Easy 2.0 can scan all intraoral image plate formats.

### Image plate holder system

Image plate holders from Dürr Dental offer optimum protection for the image plate with their smoothed and rounded edges. Holders are available for all applications – their use helps to ensure that accurate X-ray images are produced.